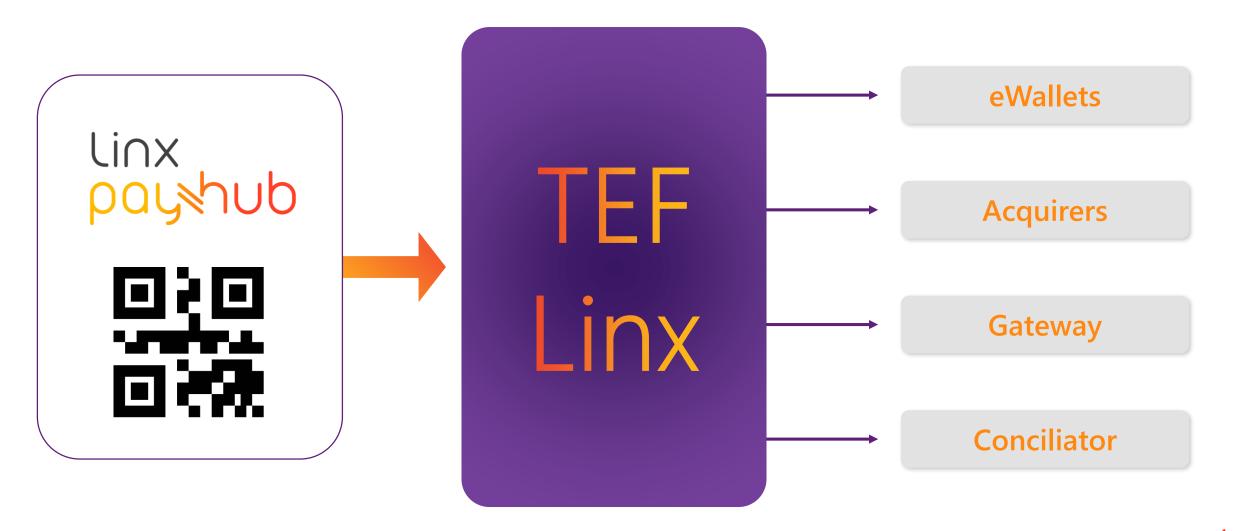

### QR Code TEF Linx Pay

#### QR Code TEF Linx Pay

# A single QR Code for all eWallets in the market<sup>1</sup>

### 68 characters Linx + 64 characters to identify the store and POS

<sup>1</sup> eWallets integrated to QR Code TEF Linx Pay.

### 68 characters Linx + 64 characters to identify the store and POS