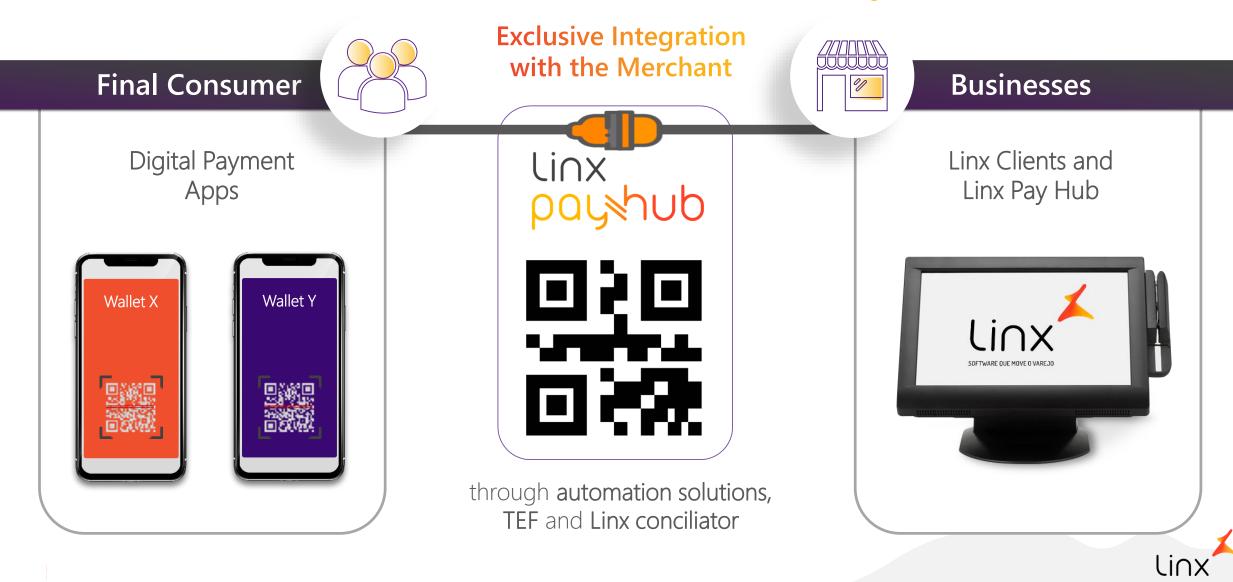

### QR Code TEF Linx Pay

#### QR Code TEF Linx Pay

# A single QR Code for all eWallets in the market<sup>1</sup>

### 68 characters Linx + 64 characters to identify the store and POS

<sup>1</sup> eWallets integrated to QR Code TEF Linx Pay.

### 68 characters Linx + 64 characters to identify the store and POS