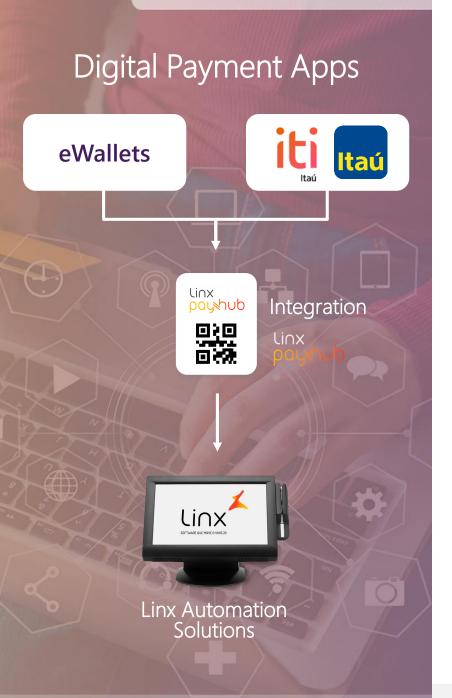

# A single QR Code for all eWallets in the market<sup>1</sup>

### 68 characters Linx + 64 characters to identify the store and POS

<sup>1</sup> eWallets integrated to QR Code TEF Linx Pay.

### 68 characters Linx + 64 characters to identify the store and POS