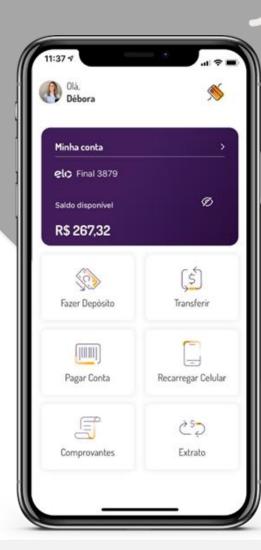

### A digital account

| Minha conta      |                    |
|------------------|--------------------|
| elo Final 3879   |                    |
| Saldo disponivel |                    |
| R\$ 267,32       | رِچِ<br>Transferir |
| Pagar Conta      | Recarregar Celul   |
| <u>Fi</u>        | ද්ව                |

elc

### Your digital account in your hands

App Android and iOS

# S contalinx

Balance, payment statements

Bill payment

Transfers (P2P and other banks)

Recharging via bank slip

Phone top-up

Receipts

Linx payshub Pre-paid Card

1

90

Cash withdrawals, physical and online shopping, subscriptions... And a lot more!