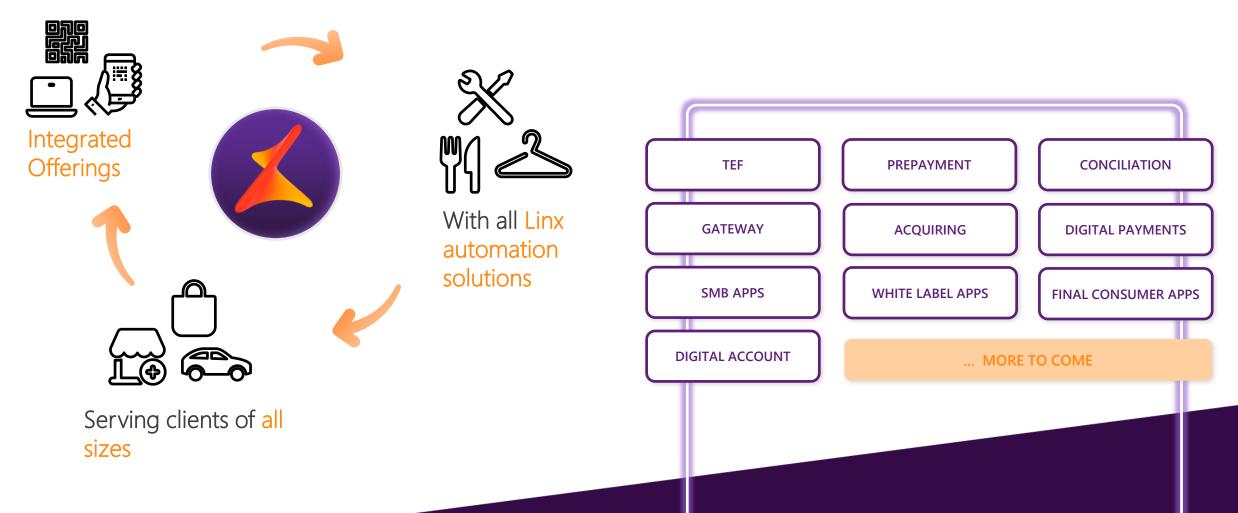

| ද්ව                |



elc



### Your digital account in your hands

App Android and iOS



# S contalinx

Balance, payment statements

Bill payment

Transfers (P2P and other banks)

Recharging via bank slip

Phone top-up

Receipts

Linx payshub Pre-paid Card

1

90

Cash withdrawals, physical and online shopping, subscriptions... And a lot more!

### QR Code TEF Linx Pay



#### QR Code TEF Linx Pay







# A single QR Code for all eWallets in the market<sup>1</sup>

### 68 characters Linx + 64 characters to identify the store and POS



<sup>1</sup> eWallets integrated to QR Code TEF Linx Pay.



# A single QR Code for all eWallets in the market<sup>1</sup>

### 68 characters Linx + 64 characters to identify the store and POS





#### Linx Ecosystem

## End-to-end Solutions