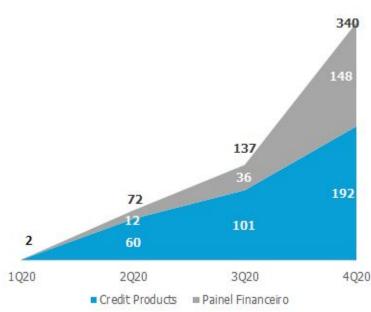

## GROWTH OF MORE THAN **11x IN CLIENTS OF DIGITAL COMMERCE** (WITH 27.6% ALREADY IN PRODUCTION) AND ACCELERATION IN CLIENTS OF **TECHFIN PRODUCTS**