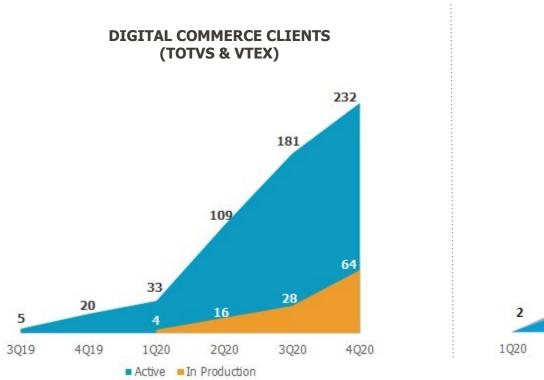

## GROWTH OF MORE THAN **11x IN CLIENTS OF DIGITAL COMMERCE** (WITH 27.6% ALREADY IN PRODUCTION) AND ACCELERATION IN CLIENTS OF **TECHFIN PRODUCTS**