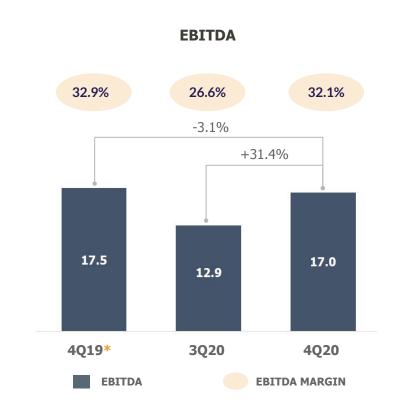

## **RESULT | CONSOLIDATED (R\$ MM)**

# CONSOLIDATED REVENUE GREW 19% IN 4Q20 AND ADJUSTED EBITDA MARGIN INCREASED 340 BASE POINTS OVER 4Q19

**ADJUSTED EBITDA MARGIN** 