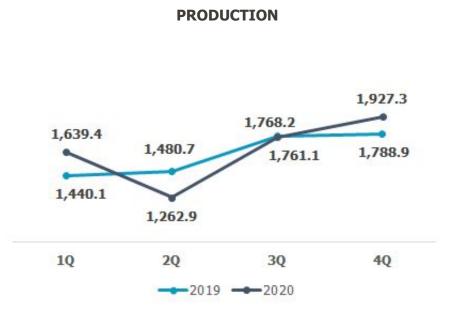

### PORTFOLIO AND PRODUCTION | CREDIT PRODUCTS - SUPPLIER (R\$ MM)

NEW PRODUCTION ACCELERATION IN THE QUARTER CONFIRMED THE GROWTH PATH REACHING THE HIGHEST HISTORICAL LEVEL, CLOSE TO R\$2 BILLION...