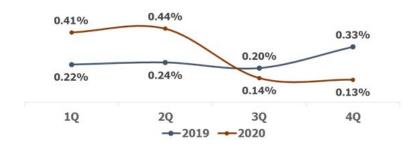

### PORTFOLIO AND PRODUCTION | CREDIT PRODUCTS - SUPPLIER (R\$ MM)

NEW PRODUCTION ACCELERATION IN THE QUARTER CONFIRMED THE GROWTH PATH REACHING THE HIGHEST HISTORICAL LEVEL, CLOSE TO R\$2 BILLION...

#### ... COMBINED WITH THE MAINTENANCE OF DELINQUENCY LEVELS LOWER THAN PRE COVID-19...