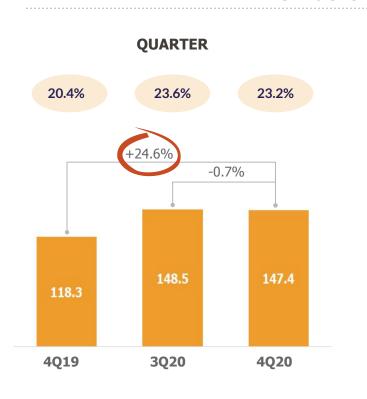

### PORTFOLIO AND PRODUCTION | CREDIT PRODUCTS - SUPPLIER (R\$ MM)

NEW PRODUCTION ACCELERATION IN THE QUARTER CONFIRMED THE GROWTH PATH REACHING THE HIGHEST HISTORICAL LEVEL, CLOSE TO R\$2 BILLION...