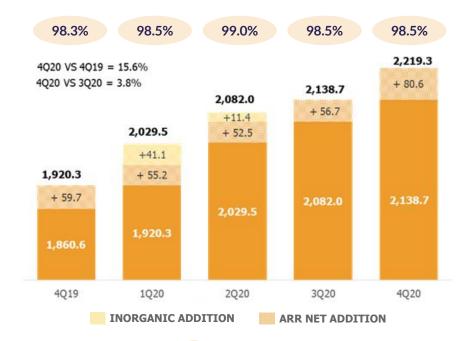

# SAAS RECURRING REVENUE GREW 21% IN THE YEAR (27% GROWTH IN CLOUD) AND QUARTERLY HISTORICAL RECORD OF ARR NET ADDITION IN 4Q20

#### **ANNUALIZED RECURRING REVENUE (ARR)**