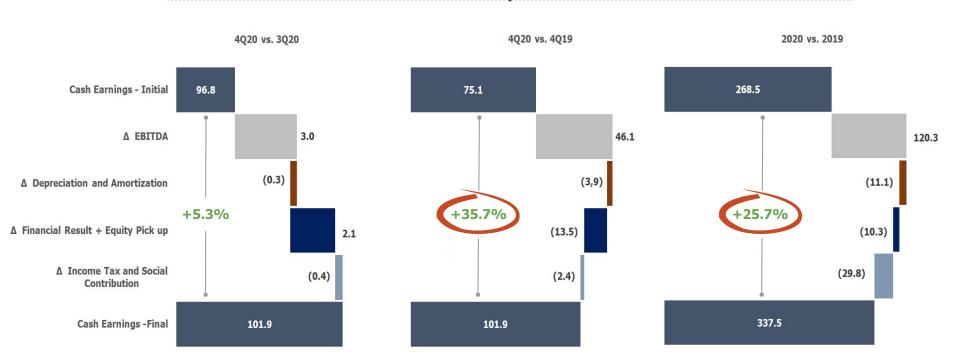

# /// CASH PROFIT(1) | CONSOLIDATED (R\$ MM)

# THE EXPANSION OF ADJUSTED EBITDA BOOSTED THE 25.7% GROWTH IN CASH EARNING IN THE YEAR