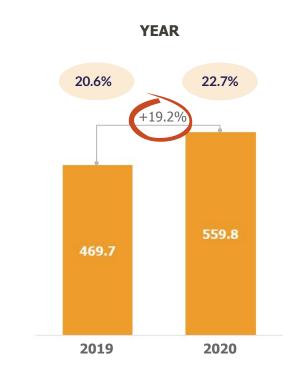

### PORTFOLIO AND PRODUCTION | CREDIT PRODUCTS - SUPPLIER (R\$ MM)

NEW PRODUCTION ACCELERATION IN THE QUARTER CONFIRMED THE GROWTH PATH REACHING THE HIGHEST HISTORICAL LEVEL, CLOSE TO R\$2 BILLION...