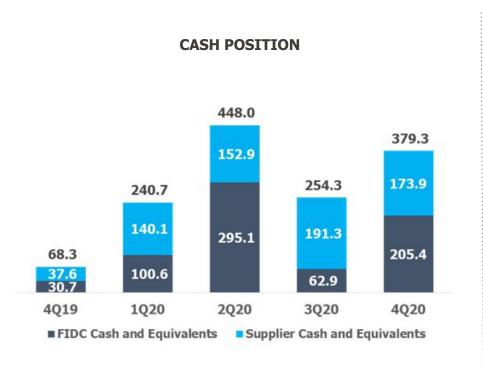

### PORTFOLIO AND PRODUCTION | CREDIT PRODUCTS - SUPPLIER (R\$ MM)

NEW PRODUCTION ACCELERATION IN THE QUARTER CONFIRMED THE GROWTH PATH REACHING THE HIGHEST HISTORICAL LEVEL, CLOSE TO R\$2 BILLION...