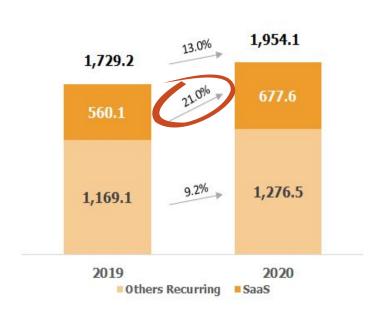

# SAAS RECURRING REVENUE GREW 21% IN THE YEAR (27% GROWTH IN CLOUD) AND QUARTERLY HISTORICAL RECORD OF ARR NET ADDITION IN 4Q20

#### **RECURRING REVENUE PER BUS. MODEL**