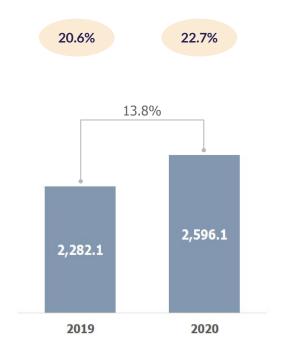

# /// CASH PROFIT(1) | CONSOLIDATED (R\$ MM)

# THE EXPANSION OF ADJUSTED EBITDA BOOSTED THE 25.7% GROWTH IN CASH EARNING IN THE YEAR