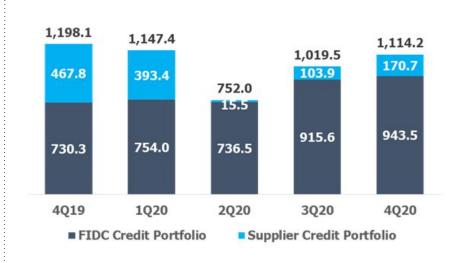

### PORTFOLIO AND PRODUCTION | CREDIT PRODUCTS - SUPPLIER (R\$ MM)

NEW PRODUCTION ACCELERATION IN THE QUARTER CONFIRMED THE GROWTH PATH REACHING THE HIGHEST HISTORICAL LEVEL, CLOSE TO R\$2 BILLION...