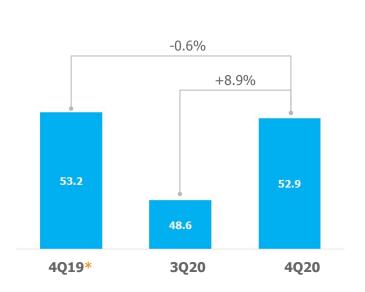

## **RESULT | CREDIT PRODUCTS - SUPPLIER (R\$ MM)**

# ...ENABLED **ONCE MORE REVENUE AND EBITDA TO GROW,** WITH A 37% ROE IN A YEAR IN WHICH **THE BUSINESS MODEL** WAS **PUT TO THE TEST**