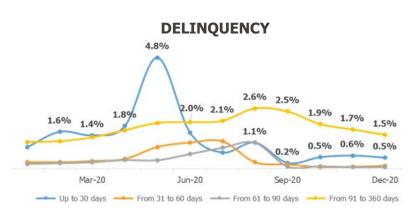

#### ... COMBINED WITH THE MAINTENANCE OF DELINQUENCY LEVELS LOWER THAN PRE COVID-19...