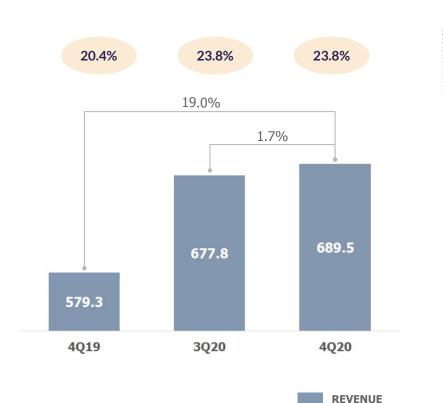

## **RESULT | CONSOLIDATED (R\$ MM)**

# CONSOLIDATED REVENUE GREW 19% IN 4Q20 AND ADJUSTED EBITDA MARGIN INCREASED 340 BASE POINTS OVER 4Q19

**ADJUSTED EBITDA MARGIN** 