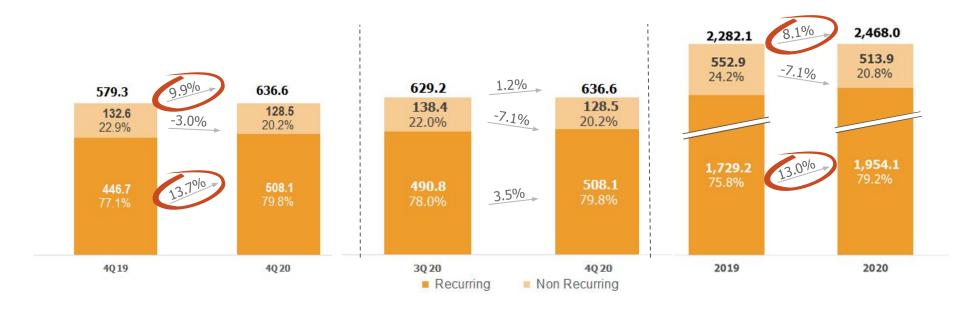

# /// REVENUE | TECHNOLOGY (R\$ MM)

# CONSISTENT 2-DIGIT GROWTH OF RECURRING REVENUE IN ALL QUARTERS REACHING R\$2 BILLION IN THE YEAR AND 79% OF REVENUE FROM TECHNOLOGY